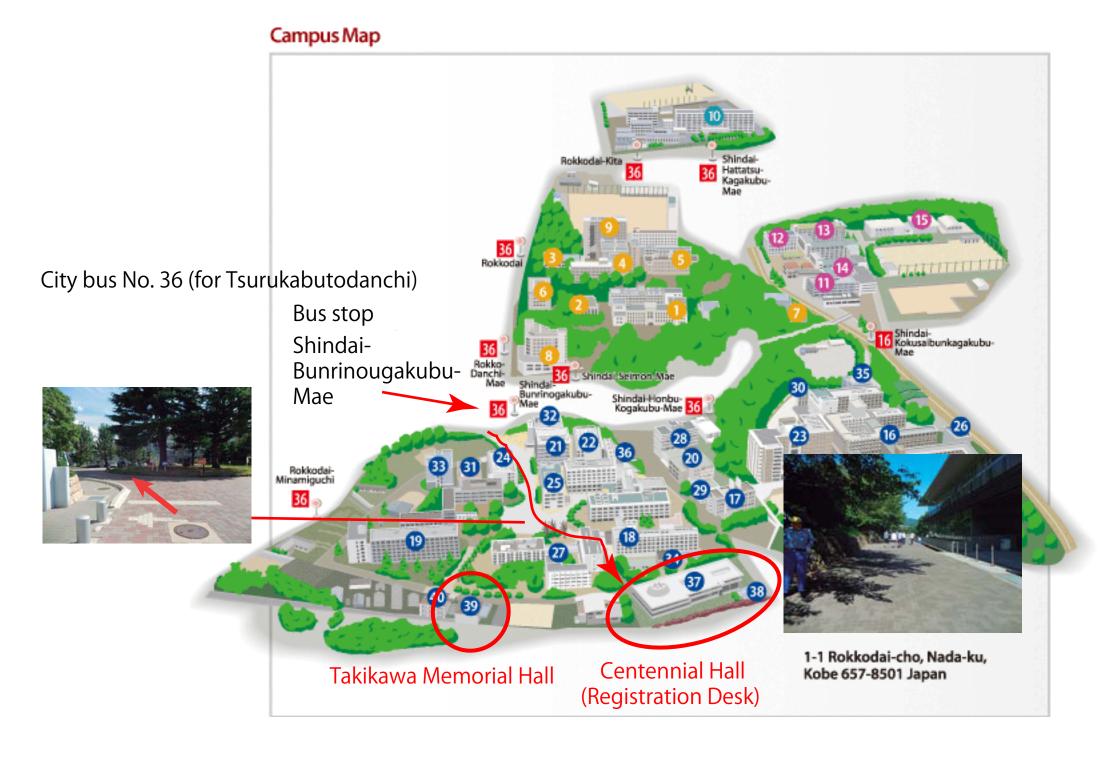

# Campus Map

#### Kobe City Bus

Get on Kobe City Bus No. 36 (for Tsurukabutodanchi) at Rokkomichi station on JR Kobe Line, or Rokko station on Hankyu Kobe Line, and get off at Bus stop Shindaibunrinougakubumae. Please, pay bus fare of 210 JPY at destination bus stop

### Registration Desk

On Sunday, November 2nd, the Conference Registration Desk will be opened at Takikawa Memorial Hall. On the other days, the desk will be opened at Centennial Hall.